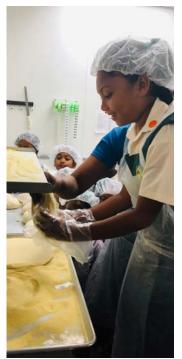

# On The Job

An interactive, "all hands on deck" field trip where kids must work in teams in order to make their very own Chuck E. Cheese pizza!

The kids are separated into groups of 5 and must work together to learn the correct sequence of putting the cheese and ingredients in order to create their delicious masterpieces, and are then invited to the kitchen for a behind the scenes peek into the operations at the restaurant.

They get to see the pizza from creation, to the table and the best part is they get to eat it when they're done!

Includes: 2 slices 1-topping pizza 20 Games Drink with unlimited refills

| Cost per | Suggested | Min. Group | Max. Group | Activity |
|----------|-----------|------------|------------|----------|
| Child    | Ages      | Size       | Size       | Duration |
| \$100    | All Ages  | 10         | None       |          |