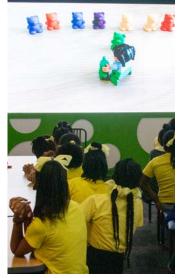

## **Robo-Builder**

In this hands-on activity, students engage in the creation of Milo the Science Rover, delving into the applications of Science and Technology in shaping our lifestyles. Working collaboratively, they construct Milo and utilize block programming for its functionalities.

Students will unite to tackle a coding challenge, fostering teamwork and enhancing their coding skills.

Includes: 2 slices 1-topping pizza 20 Games Drink with unlimited refills

| Cost per | Suggested | Min. Group | Max. Group | Activity |
|----------|-----------|------------|------------|----------|
| Child    | Ages      | Size       | Size       | Duration |
| \$100    | Std. 2-5  | 20         | 75         | 60 min   |