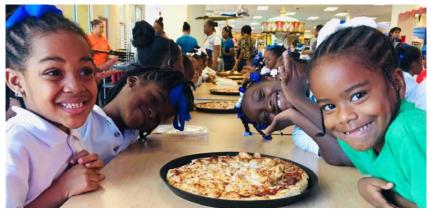

# On The Job

An interactive, "all hands on deck" field trip where kids must work in teams in order to make their very own Chuck E. Cheese pizza!

The kids are separated into groups of 5 and must work together to learn the correct sequence of putting the cheese and ingredients in order to create their delicious masterpieces, and are then invited to the kitchen for a behind the scenes peek into the operations at the restaurant.

They get to see the pizza from creation, to the table and the best part is they get to eat it when they're done!

Includes: 2 slices 1-topping pizza 20 Games Drink with unlimited refills

| Cost per | Suggested | Min. Group | Max. Group | Activity |
|----------|-----------|------------|------------|----------|
| Child    | Ages      | Size       | Size       | Duration |
| \$100    | All Ages  | 10         | None       |          |