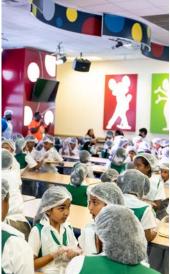

# On The Job

An interactive, "all hands on deck" field trip where kids must work in teams in order to make their very own Chuck E. Cheese pizza!

The kids are separated into groups of 5 and must work together to learn the correct sequence of putting the cheese and ingredients in order to create their delicious masterpieces, and are then invited to the kitchen for a behind the scenes peek into the operations at the restaurant.

They get to see the pizza from creation, to the table and the best part is they get to eat it when they're done!

Includes: 2 slices 1-topping pizza 20 Games Drink with unlimited refills

| Cost per | Suggested | Min. Group | Max. Group | Activity |
|----------|-----------|------------|------------|----------|
| Child    | Ages      | Size       | Size       | Duration |
| \$100    | All Ages  | 10         | None       |          |