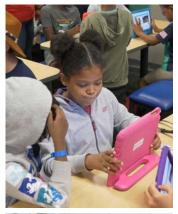

# **Animation Station**

Kids embark on an exciting filmmaking journey during this field trip. They develop stories and create short films with props provided, and bring them to life using iPads and Stop Motion techniques. This fosters creativity, teaches filmmaking skills, encourages collaboration, and introduces them to technology.

The session ends with the kids enjoying the screening of their own movies.

Students preparing for the SEA exam can benefit from this program, specifically designed to enhance their creative writing skills for the exam's narrative aspect.

During the program, students will use these materials to create their own Stop Motion movies, adding a dynamic and engaging dimension to their storytelling abilities.

Includes: 2 slices 1-topping pizza 20 Games Drink with unlimited refills