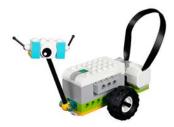

## **Robo-Builder**

In this hands-on activity, students engage in the creation of Milo the Science Rover, delving into the applications of Science and Technology in shaping our lifestyles. Working collaboratively, they construct Milo and utilize block programming for its functionalities.

Students will unite to tackle a coding challenge, fostering teamwork and enhancing their coding skills.

Includes: 2 slices 1-topping pizza 20 Games Drink with unlimited refills

| Cost per | Suggested | Min. Group | Max. Group | Activity |
|----------|-----------|------------|------------|----------|
| Child    | Ages      | Size       | Size       | Duration |
| \$100    | Std. 2-5  | 20         | 75         | 60 min   |