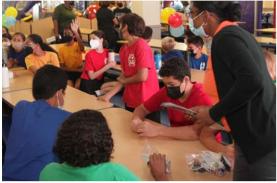

# On The Job

An interactive, "all hands on deck" field trip where kids must work in teams in order to make their very own Chuck E. Cheese pizza!

The kids are separated into groups of 5 and must work together to learn the correct sequence of putting the cheese and ingredients in order to create their delicious masterpieces, and are then invited to the kitchen for a behind the scenes peek into the operations at the restaurant.

They get to see the pizza from creation, to the table and the best part is they get to eat it when they're done!

Includes: 2 slices 1-topping pizza 20 Games Drink with unlimited refills

| Cost per | Suggested | Min. Group | Max. Group | Activity |
|----------|-----------|------------|------------|----------|
| Child    | Ages      | Size       | Size       | Duration |
| \$100    | All Ages  | 10         | None       |          |