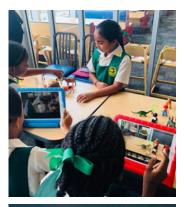

# **Animation Station**

Kids embark on an exciting filmmaking journey during this field trip. They develop stories and create short films with props provided, and bring them to life using iPads and Stop Motion techniques. This fosters creativity, teaches filmmaking skills, encourages collaboration, and introduces them to technology.

The session ends with the kids enjoying the screening of their own movies.

Students preparing for the SEA exam can benefit from this program, specifically designed to enhance their creative writing skills for the exam's narrative aspect.

During the program, students will use these materials to create their own Stop Motion movies, adding a dynamic and engaging dimension to their storytelling abilities.

Includes: 2 slices 1-topping pizza 20 Games Drink with unlimited refills

| Cost per | Suggested | Min. Group | Max. Group | Activity  |
|----------|-----------|------------|------------|-----------|
| Child    | Ages      | Size       | Size       | Duration  |
| \$100    | All Ages  | 20         | 100        | 45-60 min |